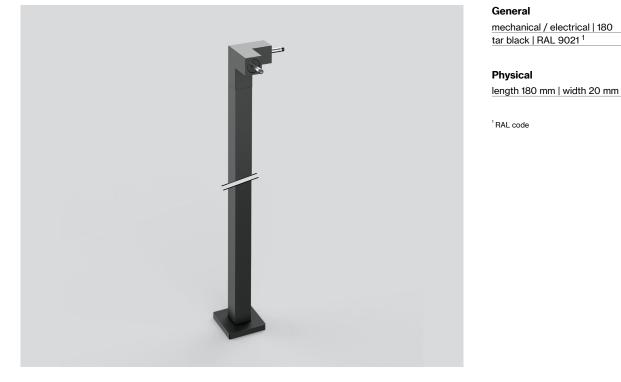

## **MOUNTING POLE Y**

011-9123128

Project / Type

Notes

Count / Date

**Product drawing** 

['011-9123128'] The technical data represent rated values for an ambient temperature of 25°C. The data values for the luminous flux are initially subject to a tolerance of +/- 10%, those for the electrical connected load are initially subject to a tolerance of +/- 10%, and those for the colour temperature are initially subject to a tolerance of +/- 150 K. No liability is assumed for typographical or printing errors. The general terms and conditions of XAL GmbH apply. © XAL GmbH · Auer-Welsbach-Gasse 36 · 8055 Graz · Austria · www.xal.com