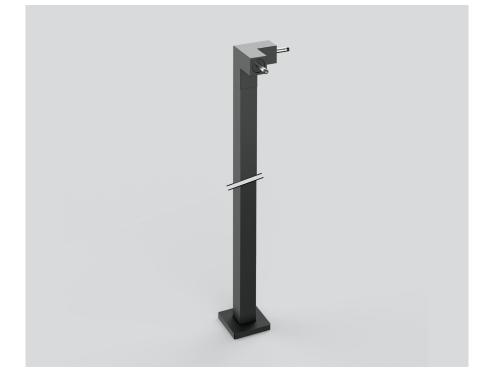

## **MOUNTING POLE Y**

011-9123228

Project / Type

Notes

Count / Date

## General

mechanical / electrical | 200 tar black | RAL 9021 <sup>1</sup>

Physical

length 200 mm | width 20 mm 0.09 kg

<sup>1</sup> RAL code

**Product drawing** 

['011-9123228'] The technical data represent rated values for an ambient temperature of 25°C. The data values for the luminous flux are initially subject to a tolerance of +/- 10%, those for the electrical connected load are initially subject to a tolerance of +/- 10%, and those for the colour temperature are initially subject to a tolerance of +/- 150 K. No liability is assumed for typographical or printing errors. The general terms and conditions of XAL GmbH apply. © XAL GmbH · Auer-Welsbach-Gasse 36 · 8055 Graz · Austria · www.xal.com