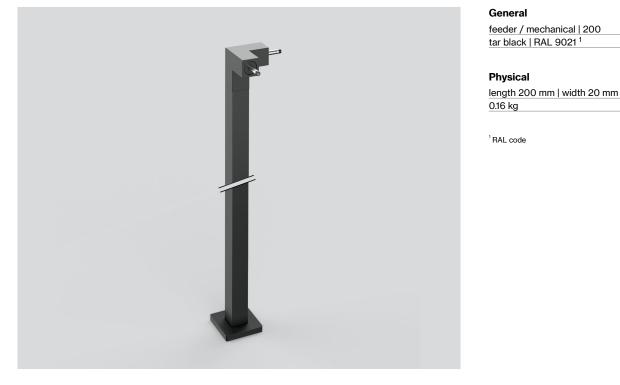

## **MOUNTING POLE Y**

011-9123238

Project / Type

Notes

Count / Date

**Product drawing** 

['011-9123238'] The technical data represent rated values for an ambient temperature of 25°C. The data values for the luminous flux are initially subject to a tolerance of +/- 10%, those for the electrical connected load are initially subject to a tolerance of +/- 10%, and those for the colour temperature are initially subject to a tolerance of +/- 150 K. No liability is assumed for typographical or printing errors. The general terms and conditions of XAL GmbH apply. © XAL GmbH · Auer-Welsbach-Gasse 36 · 8055 Graz · Austria · www.xal.com