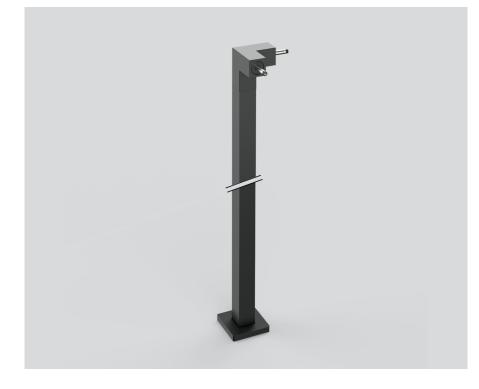

## **MOUNTING POLE Y**

011-9123338

Project / Type

Notes

Count / Date

## General feeder / mechanical | 300 black | RAL 9021<sup>1</sup>

Physical

length 300 mm | width 20 mm 2.1 kg

<sup>1</sup> RAL code

**Product drawing** 

['011-9123338'] The technical data represent rated values for an ambient temperature of 25°C. The data values for the luminous flux are initially subject to a tolerance of +/- 10%, those for the electrical connected load are initially subject to a tolerance of +/- 10%, and those for the colour temperature are initially subject to a tolerance of +/- 10%. No liability is assumed for typographical or printing errors. The general terms and conditions of XAL GmbH apply. © XAL GmbH · Auer-Welsbach-Gasse 36 · 8055 Graz · Austria · www.xal.com