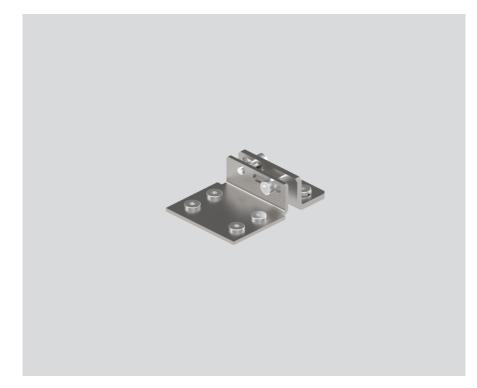

## LINEAR CONNECTOR

005-40159

Project / Type

Notes Count / Date

## General

linear to curve

Physical

length 40 mm | width 18 mm 0.1 kg

['005-40159'] The technical data represent rated values for an ambient temperature of 25°C. The data values for the luminous flux are initially subject to a tolerance of +/- 10%, those for the electrical connected load are initially subject to a tolerance of +/- 10%, and those for the colour temperature are initially subject to a tolerance of +/- 150 K. No liability is assumed for typographical or printing errors. The general terms and conditions of XAL GmbH apply. © XAL GmbH · Auer-Welsbach-Gasse 36 · 8055 Graz · Austria · www.xal.com