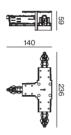

## Physical

length 236 mm | width 140 mm | height 55 mm 0.33 kg

<sup>1</sup>RAL code

Installation instructions

## **Product drawing**

['086-5211437'] The technical data represent rated values for an ambient temperature of 25°C. The data values for the luminous flux are initially subject to a tolerance of +/- 10%, those for the electrical connected load are initially subject to a tolerance of +/- 10%, and those for the colour temperature are initially subject to a tolerance of +/- 150 K. No liability is assumed for typographical or printing errors. The general terms and conditions of XAL GmbH apply. © XAL GmbH · Auer-Welsbach-Gasse 36 · 8055 Graz · Austria · www.xal.com