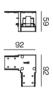

## Physical

length 92 mm | width 92 mm | height 55 mm 0.14 kg

<sup>1</sup>RAL code

Installation instructions

## **Product drawing**

['086-5212308'] The technical data represent rated values for an ambient temperature of 25°C. The data values for the luminous flux are initially subject to a tolerance of +/- 10%, those for the electrical connected load are initially subject to a tolerance of +/- 10%, and those for the colour temperature are initially subject to a tolerance of +/- 10%. And those for the colour temperature are initially subject to a tolerance of +/- 10%. The general terms and conditions of XAL GmbH apply. © XAL GmbH · Auer-Welsbach-Gasse 36 · 8055 Graz · Austria · www.xal.com