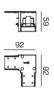

## Physical

length 92 mm | width 92 mm | height 55 mm 0.14 kg

<sup>1</sup>RAL code

Installation instructions

## **Product drawing**

['086-5212308'] The technical data represent rated values for an ambient temperature of 25°C. The data values for the luminous flux are initially subject to a tolerance of +/- 10%, those for the electrical connected load are initially subject to a tolerance of +/- 10%, and those for the colour temperature are initially subject to a tolerance of +/- 10%. And those for the colour temperature are initially subject to a tolerance of +/- 10%. And those for the colour temperature are initially subject to a tolerance of +/- 10%. And those for the colour temperature are initially subject to a tolerance of +/- 150 K. No liability is assumed for typographical or printing errors. The general terms and conditions of XAL GmbH apply. © XAL GmbH · Auer-Welsbach-Gasse 36 · 8055 Graz · Austria · www.xal.com