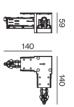

## Physical

length 140 mm | width 140 mm | height 55 mm 0.24 kg

## **Product drawing**

['086-5212337] The technical data represent rated values for an ambient temperature of 25°C. The data values for the luminous flux are initially subject to a tolerance of +/- 10%, those for the electrical connected load are initially subject to a tolerance of +/- 10%, and those for the colour temperature are initially subject to a tolerance of +/- 10%. No liability is assumed for typographical or printing errors. The general terms and conditions of XAL GmbH apply. © XAL GmbH · Auer-Welsbach-Gasse 36 · 8055 Graz · Austria · www.xal.com