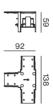

## Physical

length 138 mm | width 92 mm | height 55 mm 0.12 kg

<sup>1</sup>RAL code

Installation instructions

Product drawing

['086-5212407'] The technical data represent rated values for an ambient temperature of 25°C. The data values for the luminous flux are initially subject to a tolerance of +/- 10%, those for the electrical connected load are initially subject to a tolerance of +/- 10%, and those for the colour temperature are initially subject to a tolerance of +/- 10%. And those for the colour temperature are initially subject to a tolerance of +/- 10%. And those for the colour temperature are initially subject to a tolerance of +/- 10%. And those for the colour temperature are initially subject to a tolerance of +/- 150 K. No liability is assumed for typographical or printing errors. The general terms and conditions of XAL GmbH apply. © XAL GmbH · Auer-Welsbach-Gasse 36 · 8055 Graz · Austria · www.xal.com