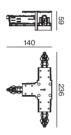

## Physical

length 236 mm | width 140 mm | height 55 mm 0.33 kg

<sup>1</sup>RAL code

Installation instructions

## **Product drawing**

['086-5212438'] The technical data represent rated values for an ambient temperature of 25°C. The data values for the luminous flux are initially subject to a tolerance of +/- 10%, those for the electrical connected load are initially subject to a tolerance of +/- 10%, and those for the colour temperature are initially subject to a tolerance of +/- 150 K. No liability is assumed for typographical or printing errors. The general terms and conditions of XAL GmbH apply. © XAL GmbH · Auer-Welsbach-Gasse 36 · 8055 Graz · Austria · www.xal.com