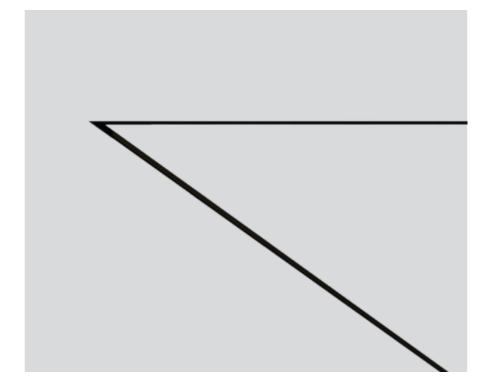

# **Product drawing**

#### **Physical**

length 1100 mm | width 75 mm | height 16 mm 0.72 kg

#### Cutout

length 1104 mm | width 36 mm recessed depth 50 mm

1 RAL code