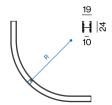

#### **Physical**

width 19 mm | height 24 mm centerline radius 300 mm segment 90° 0.33 kg

1 RAL code

### **Product drawing**