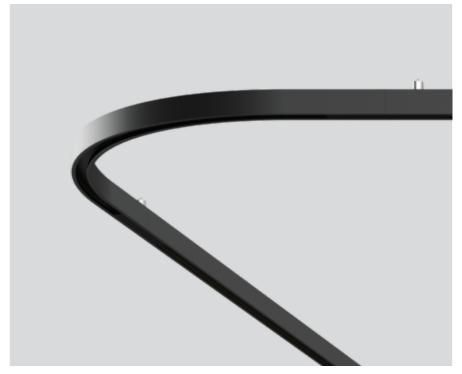

# **MOVE IT 10** track square curve

suspended 030-1331038

Project / Type

Notes

Count / Date

Thin extruded aluminium profile with 24 mm height and 10 mm width groove; angular design; CURVE channel 90°; for suspended mounting (1500 mm cable suspension as an accessory); height adjustment without tools; surface anodised jet black; with integrated power track profile on both sides for take off of supply voltage and DALI-2 signal; power supply and DALI-2 signal for both power tracks with only one feed by means of PASS THROUGH connector (as an accessory); light insets can be installed and moved without tools by means of clip mount; degree of protection IP20; PC3; 48 V; accessories are listed separately;

#### **Physical**

width 19 mm | height 24 mm centerline radius 300 mm segment 90° 0.33 kg

1 RAL code

### **Product drawing**