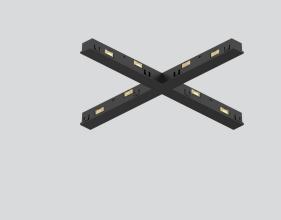

**X CONNECTOR** 

030-2131138

Project / Type

Notes Count / Date

General

electrical jet black | RAL 9005<sup>1</sup>

Physical

length 160 mm | width 10 mm | height 160 mm 0.05 kg