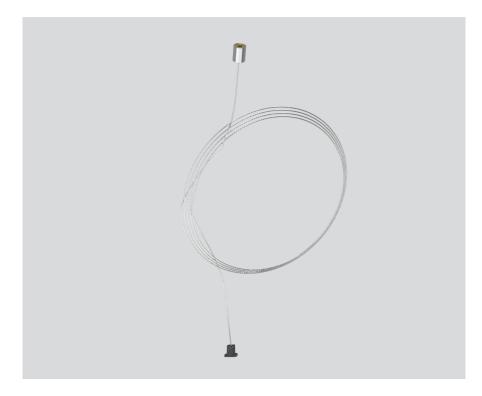

## General

chrome

Physical 0.04 kg cable length 1500 mm

['030-2230014'] The technical data represent rated values for an ambient temperature of 25°C. The data values for the luminous flux are initially subject to a tolerance of +/- 10%, and those for the colour temperature are initially subject to a tolerance of +/- 10%, and those for the colour temperature are initially subject to a tolerance of +/- 10%, and those for the colour temperature are initially subject to a tolerance of +/- 10%, and those for the colour temperature are initially subject to a tolerance of +/- 10%, and those for the colour temperature are initially subject to a tolerance of +/- 150 K. No liability is assumed for typographical or printing errors. The general terms and conditions of XAL GmbH apply. © XAL GmbH · Auer-Welsbach-Gasse 36 · 8055 Graz · Austria · www.xal.com