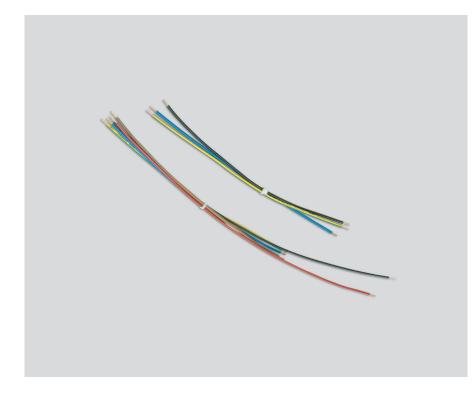

## **THROUGH WIRE**

099-9940110

Project / Type

Notes Count / Date

General

4×1,5mm<sup>2</sup> + 1×2,5mm<sup>2</sup> | 10 pieces

Physical 0.33 kg

['099-9940110'] The technical data represent rated values for an ambient temperature of 25°C. The data values for the luminous flux are initially subject to a tolerance of +/- 10%, those for the electrical connected load are initially subject to a tolerance of +/- 10%, and those for the colour temperature are initially subject to a tolerance of +/- 150 K. No liability is assumed for typographical or printing errors. The general terms and conditions of XAL GmbH apply. © XAL GmbH · Auer-Welsbach-Gasse 36 · 8055 Graz · Austria · www.xal.com