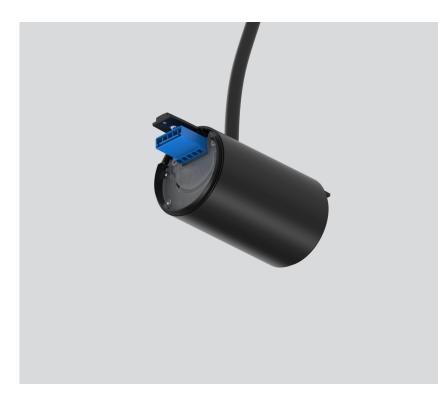

## General

middle power feeder jet black | RAL 9005 <sup>1</sup>

Physical

length 60 mm | width 90 mm 0.4 kg

<sup>1</sup> RAL code