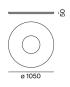

eight 50 mm

## Acoustics

| Alpha w ( $\alpha_w$ ) up to 0.7 <sup>1</sup>     |  |
|---------------------------------------------------|--|
| SAC (sound absorption class) up to C <sup>1</sup> |  |
| NRC up to 0.85 <sup>1</sup>                       |  |
| SAA up to 0.91 <sup>1</sup>                       |  |

<sup>1</sup> Acoustic data calculations based on SONIC ACOUSTIC ABSORBER ring 1280, cavity 180cm

Installation instructions



Acoustic element made of high quality, self-supporting PET felt with sound absorbing properties, consisting of at least 50 % post-consumer recycled PET; high quality visual and tactile surface, marble grey; colour may deviate; high acoustic performance by doubling the material; for attaching to SONIC suspended or SONIC free standing;

# **Product drawing**