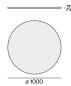

## **Product drawing**

## MINO CIRCLE ACOUSTIC 1000

inlay 034-270111D

| Notes |  |  |  |
|-------|--|--|--|

General

Luminaire / Track | Mounted

marble grey

**Physical** 

diameter 937 mm | height 24 mm