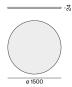

## **Product drawing**

## MINO CIRCLE ACOUSTIC 1500

inlay 034-270211D

| Notes |  |  |
|-------|--|--|
| otes  |  |  |

General

Luminaire / Track | Mounted

marble grey

**Physical** 

diameter 1434 mm | height 24 mm