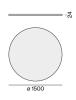

p>1</sup> |
|---------------------------------------------------|
| SAC (sound absorption class) up to C <sup>1</sup> |
| NRC up to 0.7 <sup>1</sup>                        |
| SAA up to 0.74 <sup>1</sup>                       |

 $^{\rm 1}$  Acoustic data calculations based on MINO CIRCLE ACOUSTIC 1000, cavity 100cm

Installation instructions





Acoustic element made of high quality, self-supporting PET felt with sound absorbing properties, consisting of at least 50 % post-consumer recycled PET; round design; high quality visual and tactile surface, black; colour may deviate; absorption of direct sound and sound reflected from the ceiling; this creates high acoustic performance; for insertion into the MINO 60 CIRCLE 1500 ceiling or MINO 60 CIRCLE 1500 suspended;

## **Product drawing**