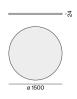

<sup>1</sup>    |
|---------------------------------------------------|
| SAC (sound absorption class) up to C <sup>1</sup> |
| NRC up to 0.7 <sup>1</sup>                        |
| SAA up to 0.74 <sup>1</sup>                       |

 $^{\rm 1}$  Acoustic data calculations based on MINO CIRCLE ACOUSTIC 1000, cavity 100cm

Installation instructions



Acoustic element made of high quality, self-supporting PET felt with sound absorbing properties, consisting of at least 50 % post-consumer recycled PET; round design; high quality visual and tactile surface, white; colour may deviate; absorption of direct sound and sound reflected from the ceiling; this creates high acoustic performance; for insertion into the MINO 60 CIRCLE 1500 ceiling or MINO 60 CIRCLE 1500 suspended;

# Product drawing