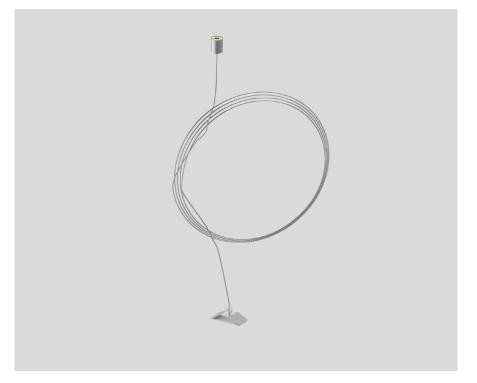

## **CABLE SUSPENSION**

005-2122110

Project / Type

Notes Count / Date

## Physical

width 46 mm 0.01 kg cable length 1500 mm

['005-2122110'] The technical data represent rated values for an ambient temperature of 25°C. The data values for the luminous flux are initially subject to a tolerance of +/- 10%, those for the electrical connected load are initially subject to a tolerance of +/- 10%, and those for the colour temperature are initially subject to a tolerance of +/- 10%. No liability is assumed for typographical or printing errors. The general terms and conditions of XAL GmbH apply. © XAL GmbH · Auer-Welsbach-Gasse 36 · 8055 Graz · Austria · www.xal.com