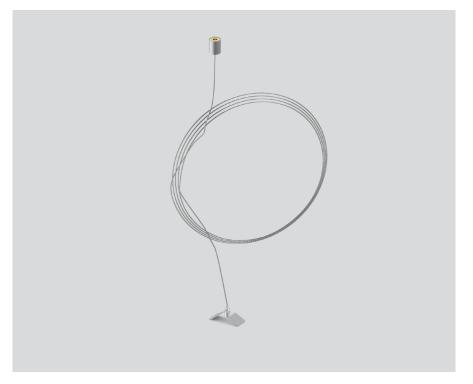

## **CABLE SUSPENSION**

005-2122110

Project / Type

Notes Count / Date

## Physical

width 46 mm 0.01 kg cable length 1500 mm

['005-2122110'] The technical data represent rated values for an ambient temperature of 25°C. The data values for the luminous flux are initially subject to a tolerance of +/- 10%, those for the electrical connected load are initially subject to a tolerance of +/- 10%, and those for the colour temperature are initially subject to a tolerance of +/- 10%. No liability is assumed for typographical or printing errors. The general terms and conditions of XAL GmbH apply. © XAL GmbH · Auer-Welsbach-Gasse 36 · 8055 Graz · Austria · www.xal.com