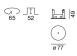

## Physical

diameter 77 mm | height 49 mm 0.12 kg

## Cutout

diameter 65 mm min. ceiling thickness 2 mm | max. ceiling thickness 25 mm recessed depth 52 mm

<sup>1</sup>RAL code

['005-3521017'] The technical data represent rated values for an ambient temperature of 25°C. The data values for the luminous flux are initially subject to a tolerance of +/- 10%, those for the electrical connected load are initially subject to a tolerance of +/- 10%, and those for the colour temperature are initially subject to a tolerance of +/- 150 K. No liability is assumed for typographical or printing errors. The general terms and conditions of XAL GmbH apply. © XAL GmbH · Auer-Welsbach-Gasse 36 · 8055 Graz · Austria · www.xal.com