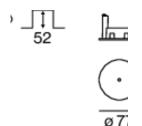

#### Physical

diameter 77 mm | height 49 mm 0.12 kg

## Cutout

diameter 65 mm min. ceiling thickness 2 mm | max. ceiling thickness 25 mm recessed depth 52 mm

# **Product drawing**

['005-3521018'] The technical data represent rated values for an ambient temperature of 25°C. The data values for the luminous flux are initially subject to a tolerance of +/- 10%, those for the electrical connected load are initially subject to a tolerance of +/- 10%, and those for the colour temperature are initially subject to a tolerance of +/- 10%. No liability is assumed for typographical or printing errors. The general terms and conditions of XAL GmbH apply. © XAL GmbH · Auer-Welsbach-Gasse 36 · 8055 Graz · Austria · www.xal.com