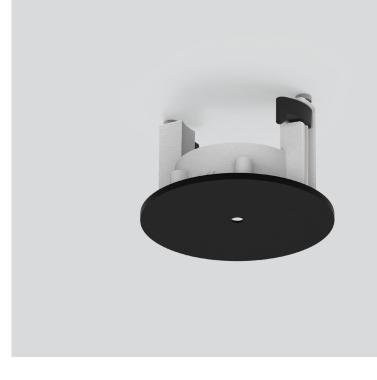

## General

| for installation in ceilings |  |
|------------------------------|--|
| jet black   RAL 9005         |  |

#### Physical

diameter 77 mm | height 49 mm 0.12 kg

## Cutout

diameter 65 mm min. ceiling thickness 2 mm | max. ceiling thickness 25 mm recessed depth 52 mm