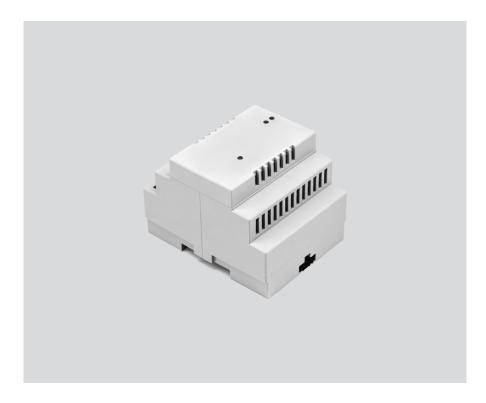

## **DIN RAIL** POWER SUPPLY

005-6520210



| Project / Type |  |  |
|----------------|--|--|
| Notes          |  |  |
| Count / Date   |  |  |



#### **Electrical**

| PC2                                                 |
|-----------------------------------------------------|
| 160 W                                               |
| non DIM                                             |
| min 220 V                                           |
| max 240 V                                           |
| ղ 94 %                                              |
| Not yet specified! (use PM Converter Output Window) |
| min 50 Hz                                           |
| max 60 Hz                                           |
| 48 V                                                |

#### **Physical**

length 72 mm | width 90 mm | height 63 mm

### **Product drawing**



© XAL GmbH  $\cdot$  Auer-Welsbach-Gasse 36  $\cdot$  8055 Graz  $\cdot