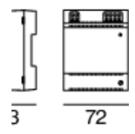

### **Product drawing**

© XAL GmbH  $\cdot$  Auer-Welsbach-Gasse 36  $\cdot$  8055 Graz  $\cdot$  Austria  $\cdot$  www.xal.com

#### **Physical**

length 72 mm | width 90 mm | height 63 mm