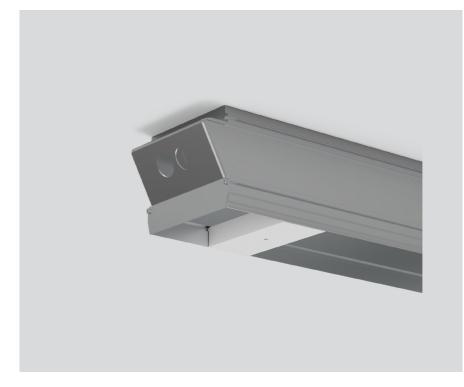

## CONCRETE INSTALLATION HOUSING

035-04236

Project / Type

Notes Count / Date

## Physical

length 2407 mm | width 75 mm | height 88 mm 4.4 kg