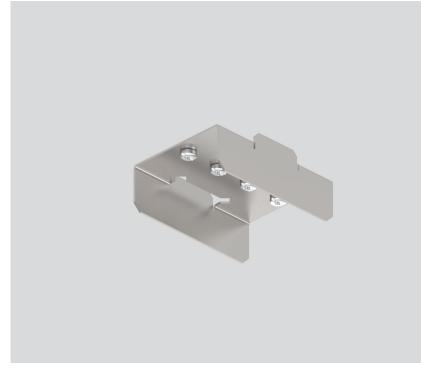

## LINEAR CONNECTOR

045-4011110

Project / Type

Notes Count / Date

## General

1 piece

## Physical

length 76 mm | width 57 mm | height 30 mm 0.06 kg

## **Product drawing**

['045-4011110'] The technical data represent rated values for an ambient temperature of 25°C. The data values for the luminous flux are initially subject to a tolerance of +/- 10%, those for the electrical connected load are initially subject to a tolerance of +/- 10%, and those for the colour temperature are initially subject to a tolerance of +/- 10%. No liability is assumed for typographical or printing errors. The general terms and conditions of XAL GmbH apply. © XAL GmbH · Auer-Welsbach-Gasse 36 · 8055 Graz · Austria · www.xal.com