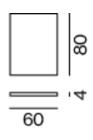

## General

<u>1 pair</u> traffic white | RAL 9016 <sup>1</sup>

Physical

length 60 mm | width 40 mm | height 4 mm 0.3 kg

<sup>1</sup>RAL code

## **Product drawing**

['046-5010017'] The technical data represent rated values for an ambient temperature of 25°C. The data values for the luminous flux are initially subject to a tolerance of +/- 10%, those for the electrical connected load are initially subject to a tolerance of +/- 10%, and those for the colour temperature are initially subject to a tolerance of +/- 10%. And those for the colour temperature are initially subject to a tolerance of +/- 10%. And those for the colour temperature are initially subject to a tolerance of +/- 10%. And those for the colour temperature are initially subject to a tolerance of +/- 150 K. No liability is assumed for typographical or printing errors. The general terms and conditions of XAL GmbH apply. © XAL GmbH · Auer-Welsbach-Gasse 36 · 8055 Graz · Austria · www.xal.com