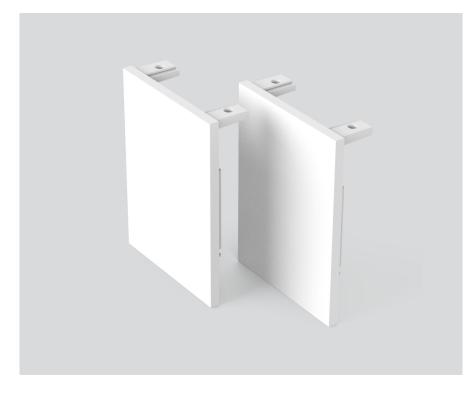

**END CAPS** 046-5010017

Project / Type

Notes

Count / Date

## General

<u>1 pair</u> traffic white | RAL 9016 <sup>1</sup>

Physical

length 60 mm | width 40 mm | height 4 mm 0.3 kg

<sup>1</sup>RAL code