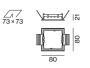

## Physical

length 80 mm | width 80 mm | height 21 mm 0.12 kg

## Cutout

length 73 mm | width 73 mm min. ceiling thickness 2 mm | max. ceiling thickness 25 mm

<sup>1</sup>RAL code

['048-269731G'] The technical data represent rated values for an ambient temperature of 25°C. The data values for the luminous flux are initially subject to a tolerance of +/- 10%, those for the electrical connected load are initially subject to a tolerance of +/- 10%, and those for the colour temperature are initially subject to a tolerance of +/- 150 K. No liability is assumed for typographical or printing errors. The general terms and conditions of XAL GmbH apply. © XAL GmbH · Auer-Welsbach-Gasse 36 · 8055 Graz · Austria · www.xal.com