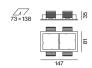

## **Physical**

length 147 mm | width 81 mm | height 35 mm 0.12 kg

### Cutout

length 138 mm | width 73 mm min. ceiling thickness 2 mm | max. ceiling thickness 25 mm

<sup>1</sup>RAL code

# **Product drawing**

subject to a tolerance of +/- 150 K. No liability is assumed for typographical or printing errors. The general terms and conditions of XAL GmbH apply.

© XAL GmbH  $\cdot$  Auer-Welsbach-Gasse 36  $\cdot$  8055 Graz  $\cdot$  Austria  $\cdot$  www.xal.com