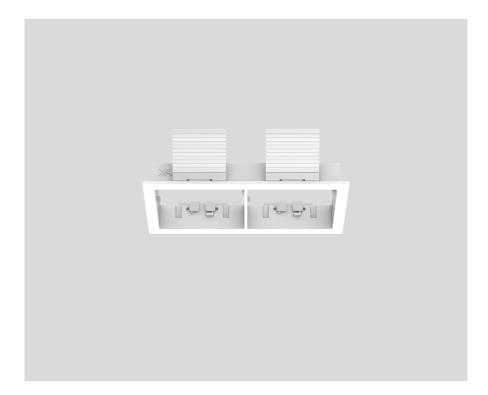

# **MOUNTING SET** with trim 2 lamps

048-2699317

| N.L.  |  |  |  |
|-------|--|--|--|
| Notes |  |  |  |

### General

for intermediate ceilings traffic white | RAL 9016 <sup>1</sup>

## **Physical**

length 147 mm | width 81 mm | height 35 mm 0.12 kg