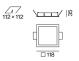

## Physical

length 118 mm | width 118 mm | height 35 mm 0.16 kg

## Cutout

length 112 mm | width 112 mm min. ceiling thickness 2 mm | max. ceiling thickness 25 mm

<sup>1</sup>RAL code

['048-279731G'] The technical data represent rated values for an ambient temperature of 25°C. The data values for the luminous flux are initially subject to a tolerance of +/- 10%, those for the electrical connected load are initially subject to a tolerance of +/- 10%, and those for the colour temperature are initially subject to a tolerance of +/- 10%. No liability is assumed for typographical or printing errors. The general terms and conditions of XAL GmbH apply. © XAL GmbH · Auer-Welsbach-Gasse 36 · 8055 Graz · Austria · www.xal.com