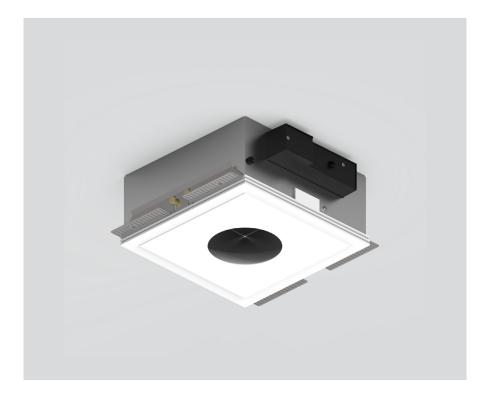

# **MOUNTING HOUSING** round

049-8803037

Project / Type

Notes

Count / Date

Recessed housing made of pressed steel sheet for flush installation in plasterboard ceilings, underside of aluminium-reinforced plaster (paintable); with round cut-out; no break-out of edges; for trimless installation in plasterboard ceilings; suitable for ceiling thickness of 8-25 mm; 3 non-reversible plug and play connector sockets for power supply to the spotlights; spotlight can be installed and moved without tools by means of magnetic holders; hot plug protection; surface traffic white powder coated; degree of protection IP20; PC1; incl. DALI-2 converter; all spotlights together DALI dimmable; control gear replaceable by an authorized professional;

### **Product drawing**