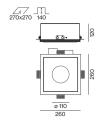

### **Product drawing**

#### **Physical**

length 260 mm | width 260 mm | height 120 mm

#### Cutout

length 270 mm | width 270 mm
min. ceiling thickness 8 mm | max. ceiling thickness 25 mm
recessed depth 140 mm

<sup>1</sup>RAL code