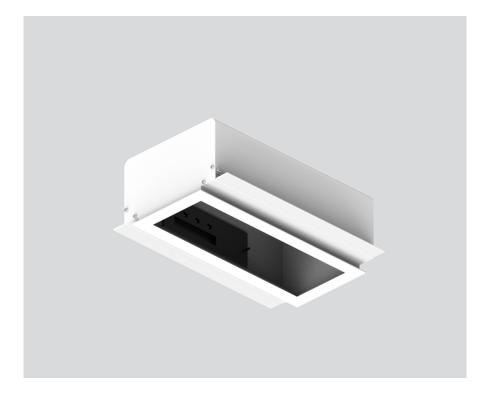

# **MOUNTING HOUSING** 300 trimless linear

049-8843037

Project / Type

Notes

Count / Date

Installation housing in pressed steel sheet with rectangular cut-out; for trimless installation in plasterboard ceilings; special edge design with perforations for better adhesion of filler; suitable for ceiling thickness of 12.5 mm; 3 non-reversible plug and play connector sockets for power supply to the spotlights; spotlight can be installed and moved without tools by means of magnetic holders; hot plug protection; surface traffic white powder coated; degree of protection IP20; PC1; incl. DALI-2 converter; all spotlights together DALI dimmable; control gear replaceable by an authorized professional;

### **Product drawing**