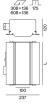

#### **Physical**

length 308 mm | width 252 mm | height 120 mm

#### Cutout

length 308 mm | width 136 mm min. ceiling thickness 12.5 mm | max. ceiling thickness 12.5 mm recessed depth 175 mm

<sup>1</sup>RAL code