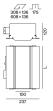

#### **Physical**

length 608 mm | width 269 mm | height 120 mm

#### Cutout

length 608 mm | width 136 mm min. ceiling thickness 12.5 mm | max. ceiling thickness 12.5 mm recessed depth 175 mm