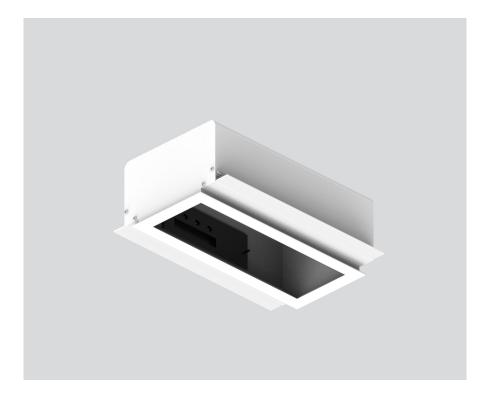

# **MOUNTING HOUSING** 600 trimless linear

049-8846037

Project / Type

Notes

Count / Date

Installation housing in pressed steel sheet with rectangular cut-out; for trimless installation in plasterboard ceilings; special edge design with perforations for better adhesion of filler; suitable for ceiling thickness of 12.5 mm; 6 non-reversible plug and play connector sockets for power supply to the spotlights; spotlight can be installed and moved without tools by means of magnetic holders; hot plug protection; surface traffic white powder coated; degree of protection IP20; PC1; incl. DALI-2 converter; all spotlights together DALI dimmable; control gear replaceable by an authorized professional;

### **Product drawing**