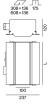

#### **Physical**

length 608 mm | width 269 mm | height 120 mm

#### Cutout

length 608 mm | width 136 mm min. ceiling thickness 12.5 mm | max. ceiling thickness 12.5 mm recessed depth 175 mm

<sup>1</sup>RAL code