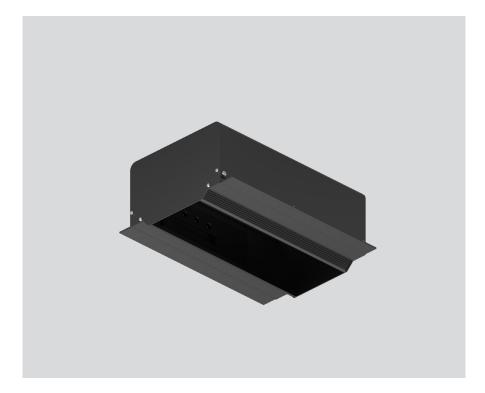

### **Product drawing**

# **MOUNTING HOUSING** 600 trimless linear

049-8846038

Project / Type

Notes

Count / Date

Installation housing in pressed steel sheet with rectangular cut-out; for trimless installation in plasterboard ceilings; special edge design with perforations for better adhesion of filler; suitable for ceiling thickness of 12.5 mm; 6 non-reversible plug and play connector sockets for power supply to the spotlights; spotlight can be installed and moved without tools by means of magnetic holders; hot plug protection; surface jet black powder coated; degree of protection IP20; PC1; incl. DALI-2 converter; all spotlights together DALI dimmable; control gear replaceable by an authorized professional;

#### **Physical**

length 608 mm | width 269 mm | height 120 mm

#### Cutout

length 608 mm | width 136 mm min. ceiling thickness 12.5 mm | max. ceiling thickness 12.5 mm recessed depth 175 mm

<sup>1</sup>RAL code