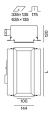

## **Product drawing**

#### **Physical**

length 344 mm | width 254 mm | height 120 mm

#### Cutout

length 335 mm | width 135 mm min. ceiling thickness 12.5 mm | max. ceiling thickness 12.5 mm recessed depth 175 mm

<sup>1</sup>RAL code