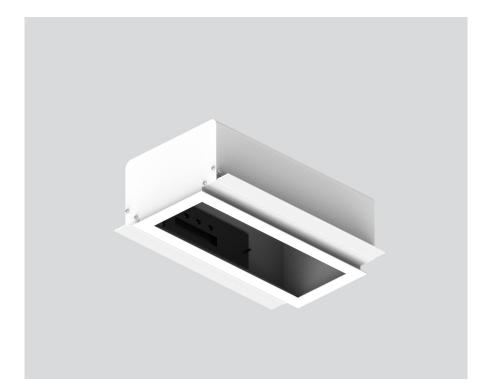

# **MOUNTING HOUSING** 300 trim linear

049-8853037

Project / Type

Notes

Count / Date

Installation housing in pressed steel sheet with rectangular cut-out; with wrap around edge; suitable for ceiling thickness of 12.5 mm; 3 non-reversible plug and play connector sockets for power supply to the spotlights; spotlight can be installed and moved without tools by means of magnetic holders; hot plug protection; surface traffic white powder coated; degree of protection IP20; PC1; incl. DALI-2 converter; all spotlights together DALI dimmable; control gear replaceable by an authorized professional;

#### **Physical**

length 344 mm | width 254 mm | height 120 mm

#### Cutout

length 335 mm | width 135 mm min. ceiling thickness 12.5 mm | max. ceiling thickness 12.5 mm recessed depth 175 mm

<sup>1</sup>RAL code