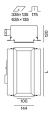

## **Product drawing**

#### **Physical**

length 644 mm | width 271 mm | height 120 mm

length 635 mm | width 135 mm min. ceiling thickness 12.5 mm | max. ceiling thickness 12.5 mm recessed depth 175 mm

<sup>1</sup>RAL code