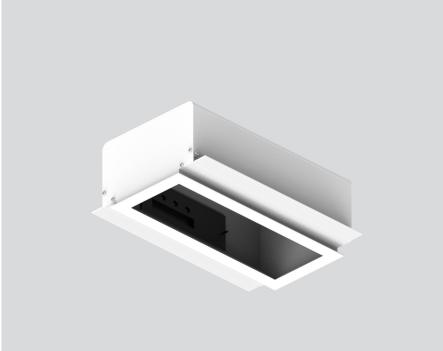

# **MOUNTING HOUSING** 600 trim linear

049-8856037

Project / Type

Count / Date

Installation housing in pressed steel sheet with rectangular cut-out; with wrap around edge; suitable for ceiling thickness of 12.5 mm; 6 non-reversible plug and play connector sockets for power supply to the spotlights; spotlight can be installed and moved without tools by means of magnetic holders; hot plug protection; surface traffic white powder coated; degree of protection IP20; PC1; incl. DALI-2 converter; all spotlights together DALI dimmable; control gear replaceable by an authorized professional;