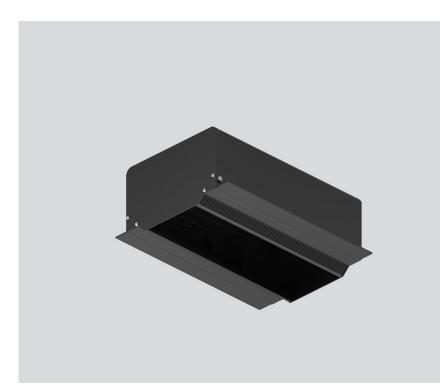

# **MOUNTING HOUSING** 600 trim linear

049-8856038

Installation housing in pressed steel sheet with rectangular cut-out; with wrap around edge; suitable for ceiling thickness of 12.5 mm; 6 non-reversible plug and play connector sockets for power supply to the spotlights; spotlight can be installed and moved without tools by means of magnetic holders; hot plug protection; surface jet black powder coated; degree of protection IP20; PC1; incl. DALI-2 converter; all spotlights together DALI dimmable; control gear replaceable by an authorized professional;

#### Physical

length 644 mm | width 271 mm | height 120 mm

#### Cutout

length 635 mm | width 135 mm min. ceiling thickness 12.5 mm | max. ceiling thickness 12.5 mm recessed depth 175 mm

1 RAL code