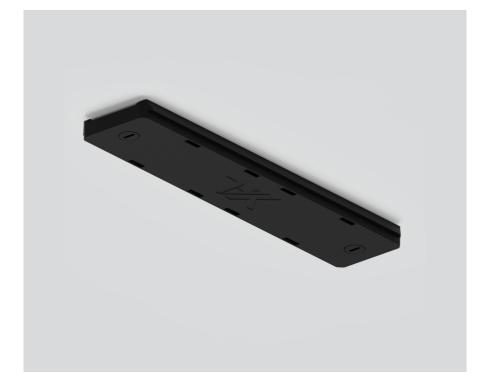

## MECHANICAL & ELECTRICAL LINEAR CONNECTOR

050-2031230

Project / Type

Notes Count / Date

Physical length 150 mm | width 28 mm 0.06 kg

['050-2031230'] The technical data represent rated values for an ambient temperature of 25°C. The data values for the luminous flux are initially subject to a tolerance of +/- 10%, those for the electrical connected load are initially subject to a tolerance of +/- 10%, and those for the colour temperature are initially subject to a tolerance of +/- 150 K. No liability is assumed for typographical or printing errors. The general terms and conditions of XAL GmbH apply. © XAL GmbH · Auer-Welsbach-Gasse 36 · 8055 Graz · Austria · www.xal.com