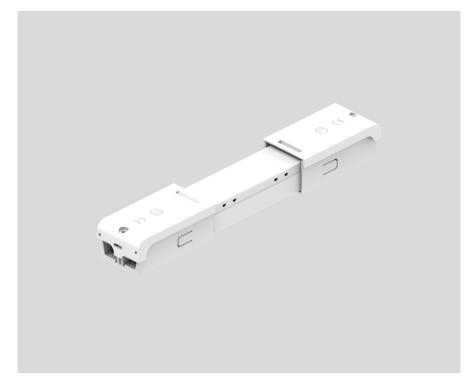

## General

control unit

Physical

length 212 mm | width 37 mm | height 26 mm 0.1 kg

**Product drawing** 

212

['050-2061130'] The technical data represent rated values for an ambient temperature of 25°C. The data values for the luminous flux are initially subject to a tolerance of +/- 10%, those for the electrical connected load are initially subject to a tolerance of +/- 10%, and those for the colour temperature are initially subject to a tolerance of +/- 10%. No liability is assumed for typographical or printing errors. The general terms and conditions of XAL GmbH apply.