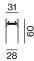

#### **Physical**

length 620 mm | width 31 mm | height 60 mm 0.65 kg

<sup>1</sup>RAL code

### **Product drawing**