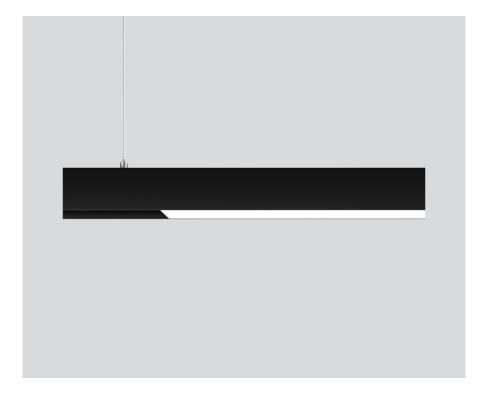

## **MOVE IT 25** track

050-7302038

Project / Type

Notes

Count / Date

∰ 48V

#### General

Ceiling | Suspended jet black | RAL 9005 <sup>1</sup> IP20

#### **Electrical**

DALI-2 PC3 | 48 V

# Installation instructions

Extruded aluminium profile with 28mm width groove; for wall-/ceiling surface mounting or suspended mounting (1500 mm cable suspension as an accessory); height adjustment without tools; with integrated power track profile for take off of supply voltage and DALI signal; surface anodised jet black; light insets can be installed and moved without tools by means of magnetic holders+locking; degree of protection IP20; PC3; 48 V; accessories are listed separately;