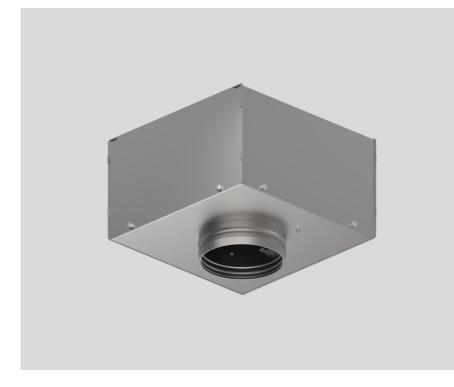

## EXPOSED CONCRETE MOUNTING HOUSING

052-1913410

Project / Type

Notes Count / Date

## Physical

length 229 mm | width 227 mm | height 160 mm 0.25 kg

## **Product drawing**

['052-1913410'] The technical data represent rated values for an ambient temperature of 25°C. The data values for the luminous flux are initially subject to a tolerance of +/- 10%, those for the electrical connected load are initially subject to a tolerance of +/- 10%, and those for the colour temperature are initially subject to a tolerance of +/- 10%. No liability is assumed for typographical or printing errors. The general terms and conditions of XAL GmbH apply. © XAL GmbH · Auer-Welsbach-Gasse 36 · 8055 Graz · Austria · www.xal.com