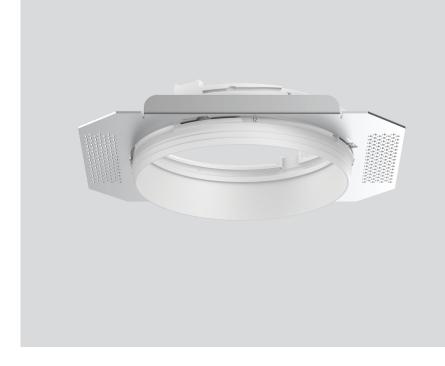

# **MOUNTING SET** trimless

052-1921447

Project / Type

Notes Count / Date

### General

for installation in plasterboard ceilings 12.5/15/25  $\ensuremath{\mathsf{mm}}$ 