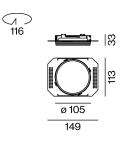

#### Physical

length 149 mm | width 113 mm | height 33 mm 0.18 kg

## Cutout

diameter 116 mm

## **Product drawing**

['052-1921447'] The technical data represent rated values for an ambient temperature of 25°C. The data values for the luminous flux are initially subject to a tolerance of +/- 10%, those for the electrical connected load are initially subject to a tolerance of +/- 10%, and those for the colour temperature are initially subject to a tolerance of +/- 150 K. No liability is assumed for typographical or printing errors. The general terms and conditions of XAL GmbH apply. © XAL GmbH · Auer-Welsbach-Gasse 36 · 8055 Graz · Austria · www.xal.com