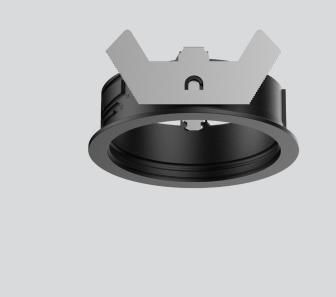

# MOUNTING SET with trim

052-1922328

Project / Type

Notes Count / Date

#### General

| for intermediate ceilings |  |
|---------------------------|--|
| jet black   RAL 9005      |  |

#### Physical

diameter 98 mm | height 43 mm 0.12 kg

### Cutout

diameter 92 mm min. ceiling thickness 5 mm | max. ceiling thickness 25 mm