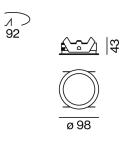

#### Physical

diameter 98 mm | height 43 mm 0.12 kg

### Cutout

diameter 92 mm min. ceiling thickness 5 mm | max. ceiling thickness 25 mm

## **Product drawing**

['052-1922328'] The technical data represent rated values for an ambient temperature of 25°C. The data values for the luminous flux are initially subject to a tolerance of +/- 10%, those for the electrical connected load are initially subject to a tolerance of +/- 10%, and those for the colour temperature are initially subject to a tolerance of +/- 10%. And those for the colour temperature are initially subject to a tolerance of +/- 10%. And those for the colour temperature are initially subject to a tolerance of +/- 10%. And those for the colour temperature are initially subject to a tolerance of +/- 150 K. No liability is assumed for typographical or printing errors. The general terms and conditions of XAL GmbH apply. © XAL GmbH · Auer-Welsbach-Gasse 36 · 8055 Graz · Austria · www.xal.com