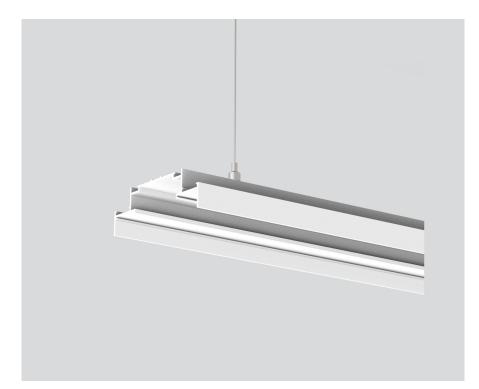

## INSTALLATION CHANNEL suspended

051-8930187

Project / Type

Notes Count / Date

## General

traffic white | RAL 9016 1

## Physical

length 1830 mm | width 89 mm | height 28 mm 1.6 kg

<sup>1</sup>RAL code

['051-8930187'] The technical data represent rated values for an ambient temperature of 25°C. The data values for the luminous flux are initially subject to a tolerance of +/- 10%, those for the electrical connected load are initially subject to a tolerance of +/- 10%, and those for the colour temperature are initially subject to a tolerance of +/- 10%. No liability is assumed for typographical or printing errors. The general terms and conditions of XAL GmbH apply. © XAL GmbH · Auer-Welsbach-Gasse 36 · 8055 Graz · Austria · www.xal.com