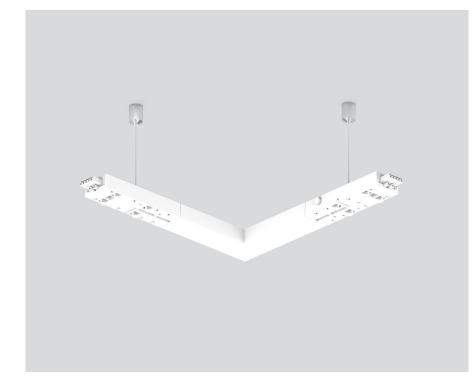

## **CORNER CONNECTOR** cable suspension

059-2792717

Project / Type

Notes Count / Date

## General

| 90°   mechanical & electrical      |  |
|------------------------------------|--|
| pure white   RAL 9010 <sup>1</sup> |  |

## Physical

length 254 mm | width 254 mm 0.45 kg cable length 1500 mm

<sup>1</sup> RAL code

['059-2792717'] The technical data represent rated values for an ambient temperature of 25°C. The data values for the luminous flux are initially subject to a tolerance of +/- 10%, those for the electrical connected load are initially subject to a tolerance of +/- 10%, and those for the colour temperature are initially subject to a tolerance of +/- 10%. No liability is assumed for typographical or printing errors. The general terms and conditions of XAL GmbH apply. © XAL GmbH · Auer-Welsbach-Gasse 36 · 8055 Graz · Austria · www.xal.com