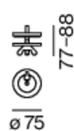

## General

for hole ø 68 mm pure white | RAL 9010 <sup>1</sup>

Physical

diameter 75 mm | height 60 mm 0.2 kg

<sup>1</sup> RAL code

## **Product drawing**

['059-2892117'] The technical data represent rated values for an ambient temperature of 25°C. The data values for the luminous flux are initially subject to a tolerance of +/- 10%, those for the electrical connected load are initially subject to a tolerance of +/- 10%, and those for the colour temperature are initially subject to a tolerance of +/- 10%. No liability is assumed for typographical or printing errors. The general terms and conditions of XAL GmbH apply. © XAL GmbH · Auer-Welsbach-Gasse 36 · 8055 Graz · Austria · www.xal.com