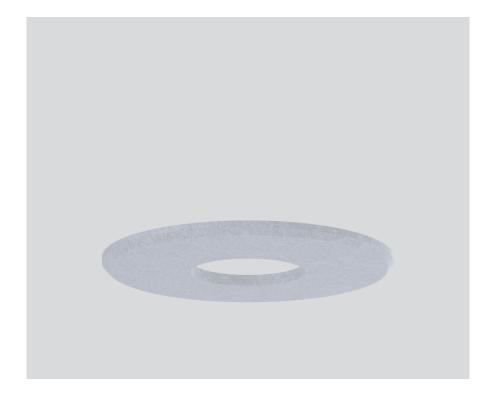

# **ABSORBER** RING

059-771111D

| Notes |  |  |  |
|-------|--|--|--|

Acoustic element made of high quality, self-supporting PET felt with sound absorbing properties, consisting of at least 50 % post-consumer recycled PET; high quality visual and tactile surface, marble grey; colour may deviate; high acoustic performance by doubling the material; for attaching to SONIC suspended or SONIC free standing;

### General

Luminaire / Track | Mounted marble grey

## **Physical**

diameter 1280 mm | height 50 mm