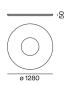

# **ABSORBER** RING

059-771111D



| Notes |  |  |  |
|-------|--|--|--|



Acoustic element made of high quality, self-supporting PET felt with sound absorbing properties, consisting of at least 50 % post-consumer recycled PET; high quality visual and tactile surface, marble grey; colour may deviate; high acoustic performance by doubling the material; for attaching to SONIC suspended or SONIC free standing;

# **Product drawing**



### General

Luminaire / Track | Mounted marble grey

## **Physical**

diameter 1280 mm | height 50 mm

### **Acoustics**

Alpha w ( $\alpha_w$ ) up to 0.7 <sup>1</sup> SAC (sound absorption class) up to C 1 NRC up to 0.85 1 SAA up to 0.91 1

## Installation instructions



<sup>&</sup>lt;sup>1</sup> Acoustic data calculations based on SONIC ACOUSTIC ABSORBER ring 1280, cavity 180cm